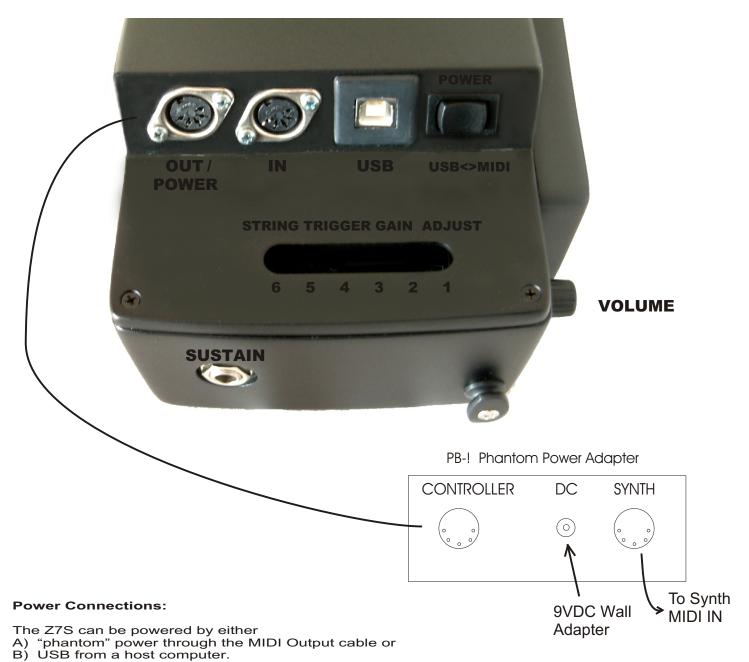

## **Z7S Rear Panel**

To connect to a MIDI system, attach a MIDI cable [make sure the cable has all five wires connected from end-to-end] from the MIDI Out port on the Z7S to the "Controller" port on the PB-1 Phantom Power Adapter. Press the power switch in the MIDI direction to

To connect to a USB system, attach a standard USB A/B cable from the USB port on the Z7S the USB port on your host computer. Flip the power switch in the USB direction to power up.

## **String Trigger Gain Adjustments:**

power up.

You may adjust the gain for each of the String Triggers to achieve a response that is best suited to your playing style. A single-turn trimpot is provided inside the Z7S for each String Trigger which may be accessed through the adjustment slot in the rear panel. A clockwise adjustment provides more gain.